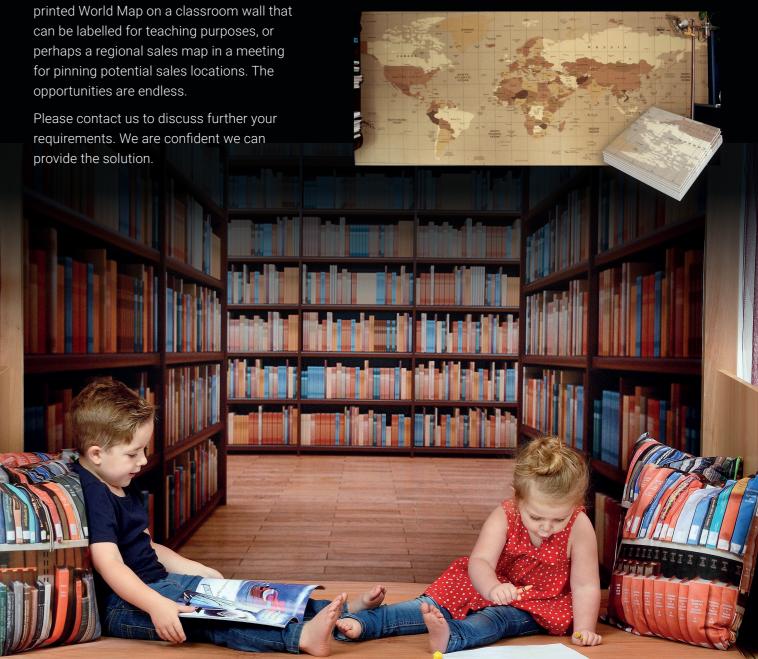

# DECORALE PRINT

Now, through continuous research and development, Rawson is able to offer Decorale in an unlimited range of designs by providing digital prints of exceptional quality to the surface of decorale.

Now your wallspace can be as bespoke as you wish. Stripes, detailed patterns, branded colours, logos or even full colour images are now possible with Decorale Print.

Decorale Print is also ideal for use as a digital printed pin board. Whether it's a

Classroom walls, hallways, corridors, lecture theatres, libraries, staff rooms, computer rooms, music rooms, studios, cinemas, prisons, police interview rooms, school/nursery, telephone call centres.

Decorale is also able to be interactive in the wall's usage. The construction lends itself to being used as a pin board. Decorale can be installed on walls which add to the calm environment and also produce an effective display/notice space.