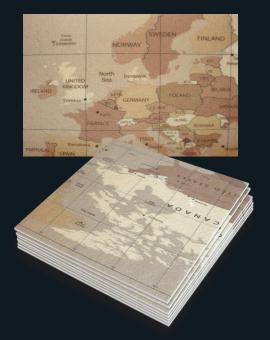

# DECORALE PRINT

Now, through continuous research and development, Rawson is able to offer Decorale in an unlimited range of designs by providing digital prints of exceptional quality to the surface of decorale.

Now your wallspace can be as bespoke as you wish. Stripes, detailed patterns, branded colours, logos or even full colour images are now possible with Decorale Print.

Decorale Print is also ideal for use as a digital printed pin board. Whether it's a

Full wall graphics create a dynamic and exciting work environment.