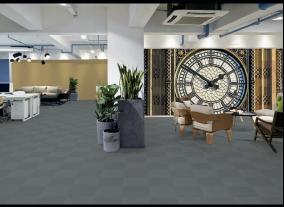

Now your wallspace can be as bespoke as you wish. Stripes, detailed patterns, branded colours, logos or even full colour images are now possible with Decorale Print.

Decorale Print is also ideal for use as a digital printed pin board. Whether it's a

Full wall graphics create a dynamic and exciting work environment.