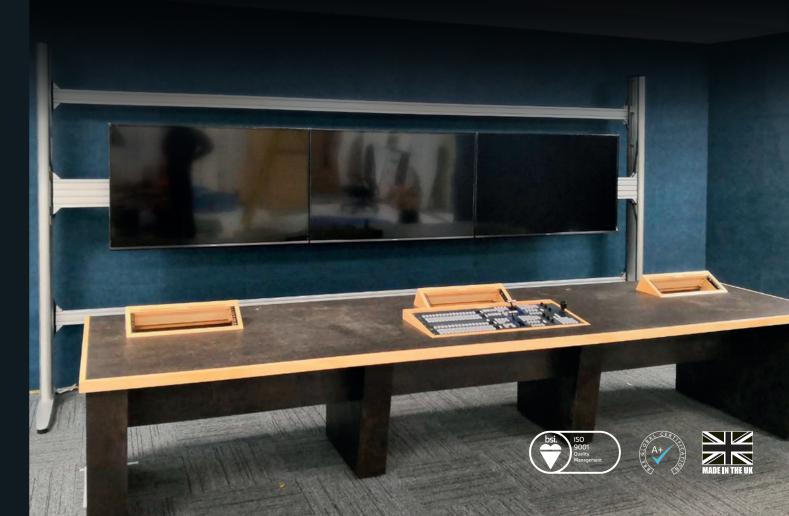

## DECORALE

Decorale is a decorative wall covering which offers great sound reduction and thermal insulation properties. It is specifically designed to be easily installed on internal walls in busy and noisy school, in work or public spaces.

This is a 11-12mm product offering up to 40% reduction in reverberated sound. The excellent sound absorption properties are a result of the unique non-woven high density polyester construction. This product meets the British Standards flammability rating for its purpose and is easy and quick to install.

Classroom walls, hallways, corridors, lecture theatres, libraries, staff rooms, computer rooms, music rooms, studios, cinemas, prisons, police interview rooms, school/nursery, telephone call centres.

Decorale is also able to be interactive in the wall's usage. The construction lends itself to being used as a pin board. Decorale can be installed on walls which add to the calm environment and also produce an effective display/notice space.