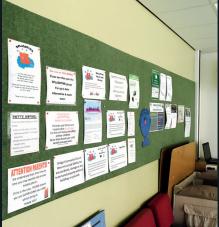

Classroom walls, hallways, corridors, lecture theatres, libraries, staff rooms, computer rooms, music rooms, studios, cinemas, prisons, police interview rooms, school/nursery, telephone call centres.

Decorale is also able to be interactive in the wall's usage. The construction lends itself to being used as a pin board. Decorale can be installed on walls which add to the calm environment and also produce an effective display/notice space.