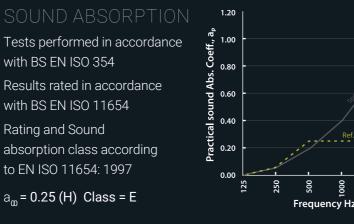

This is a 11-12mm product offering up to 40% reduction in reverberated sound. The excellent sound absorption properties are a result of the unique non-woven high density polyester construction. This product meets the British Standards flammability rating for its purpose and is easy and quick to install.